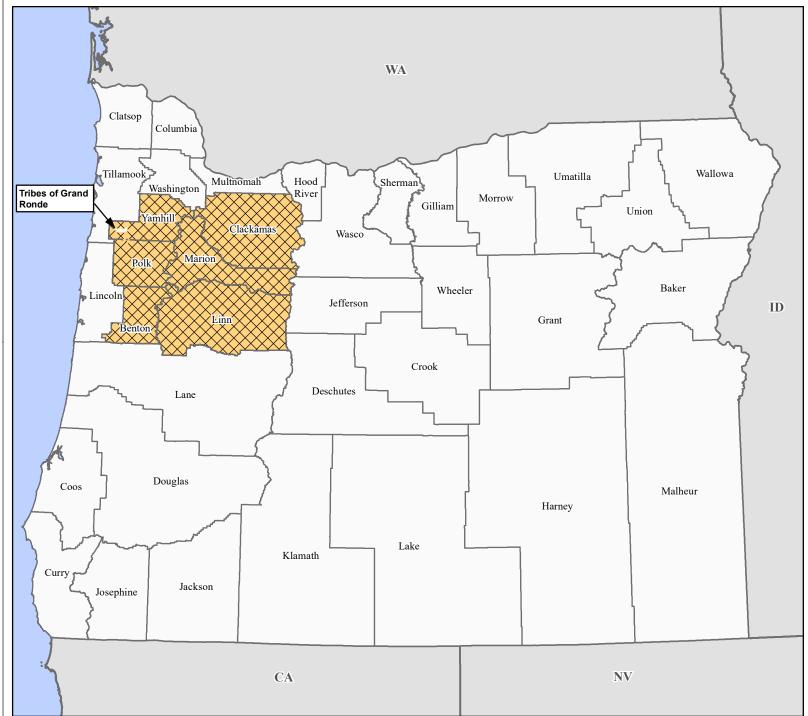

## FEMA-4599-DR, Oregon Disaster Declaration as of 05/04/2021

## Data Layer/Map Description:

The types of assistance that have been designated for selected areas in the State of Oregon and including Confederated Tribes of Grand Ronde.

All areas in the State of Oregon and Confederated Tribes of Grand Rondeare eligible to apply for assistance under the Hazard Mitigation Grant Program.

Indian Reservations

## **Designated Counties**

No Designation

Public Assistance (Categories A - G)