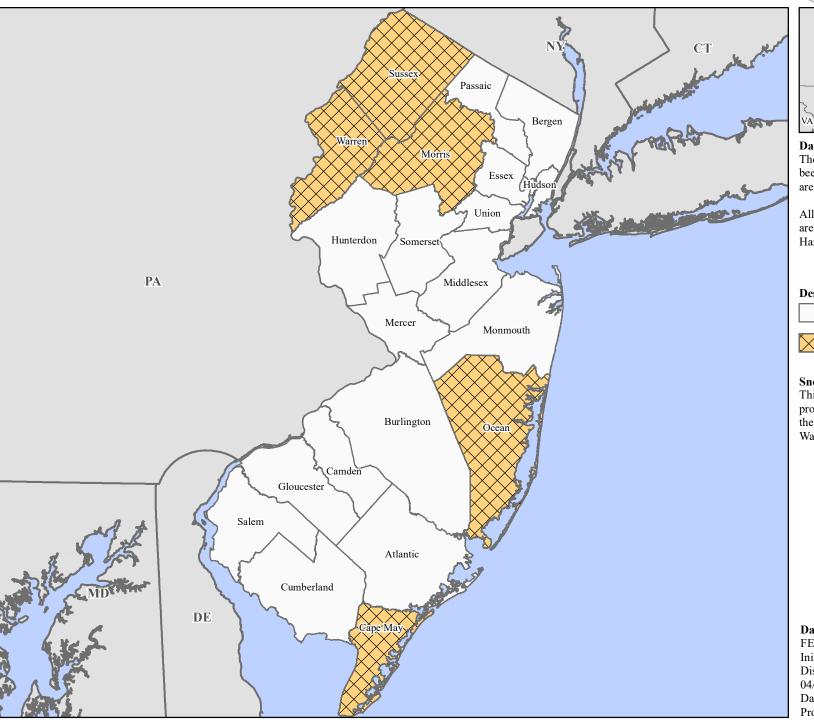

## FEMA-4597-DR, New Jersey Disaster Declaration as of 04/28/2021

**Data Layer/Map Description:** The types of assistance that have been designated for selected areas in the State of New Jersey.

All areas in the State of New Jersey are eligible for assistance under the Hazard Mitigation Grant Program.

## **Designated Counties**

Public Assistance (Categories A - G)

## **Snow Assistance:**

This emergency assistance will be provided for a period of 48 hours for the counties of Morris, Sussex, and Warren.

Data Sources: FEMA, ESRI; Initial Declaration: 04/28/2021 Disaster Federal Registry Notice: 04/28/2021 Datum: North American 1983 Projection: Transverse Mercator