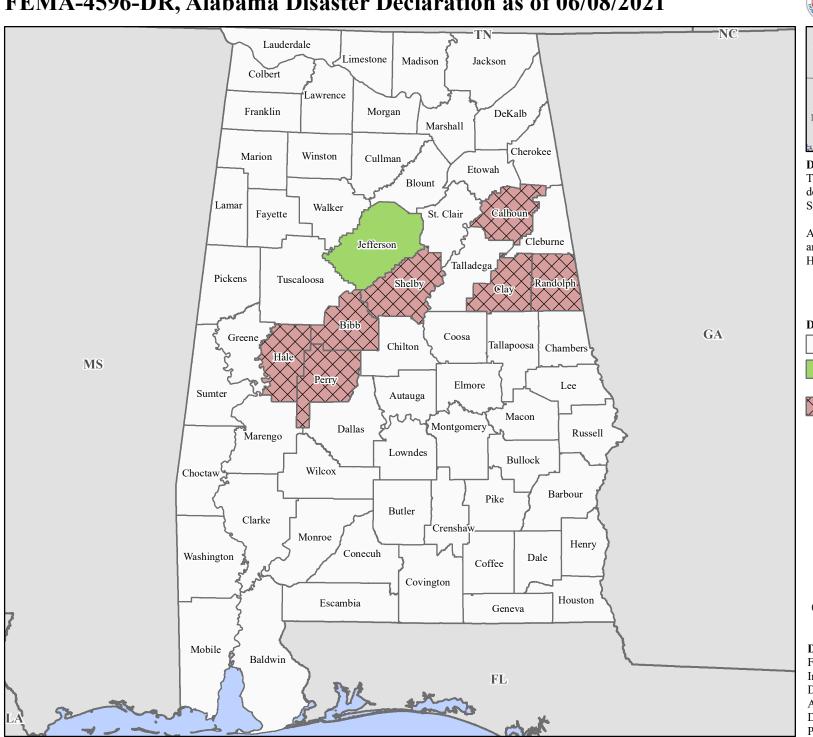

## FEMA-4596-DR, Alabama Disaster Declaration as of 06/08/2021

## Data Layer/Map Description:

The types of assistance that have been designated for selected areas in the State of Alabama.

All areas in the State of Alabama are eligible for assistance under the Hazard Mitigation Grant Program.

## **Designated Counties**

No Designation

Individual Assistance

Individual Assistance and Public Assistance (Categories A - G)

10 20 30 40

## **Data Sources:**

FEMA, ESRI;

Initial Declaration: 04/26/2021 Disaster Federal Registry Notice: Amendment #1: 06/08/2021 Datum: North American 1983 Projection: Transverse Mercator