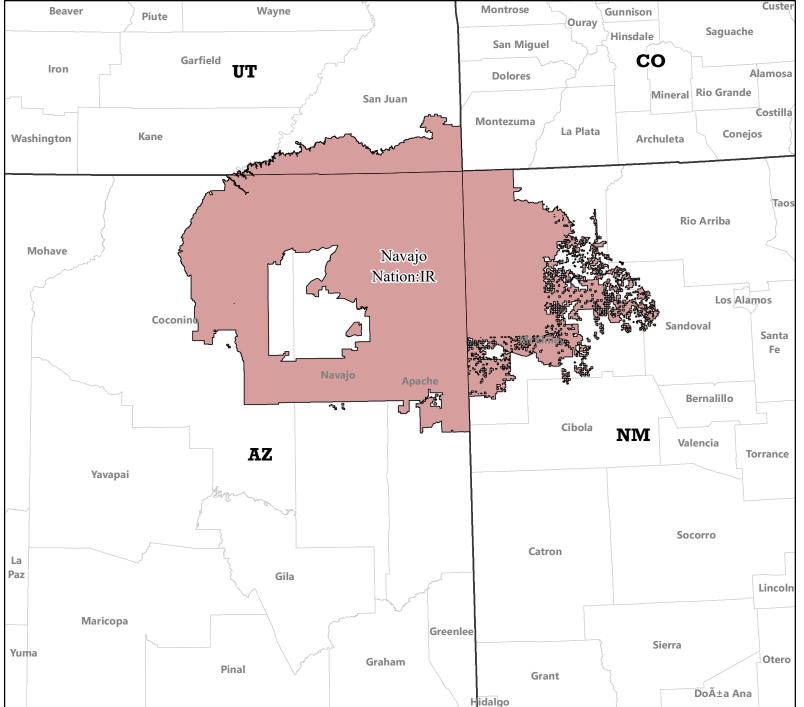

## FEMA-4582-DR, The Navajo Nation Disaster Declaration as of 02/25/2021

## **Data Layer/Map Description:** The types of assistance that have

The types of assistance that have been designated for selected areas in the The Navajo Nation.

Individual Assistance limited to the Crisis Counseling Program for the Navajo Nation not authorized under other Federal statutes, including direct Federal assistance.

Public Assistance (Assistance for emergency work and the repair or replacement of disaster-damaged facilities): Emergency protective measures (Category B) not authorized under other Federal statutes, including direct Federal assistance, under the Public Assistance program at 75 percent federal funding for the Navajo Nation.

## **Designated Counties / Reservation**

Individual Assistance and Public Assistance (Category B)

No Designation