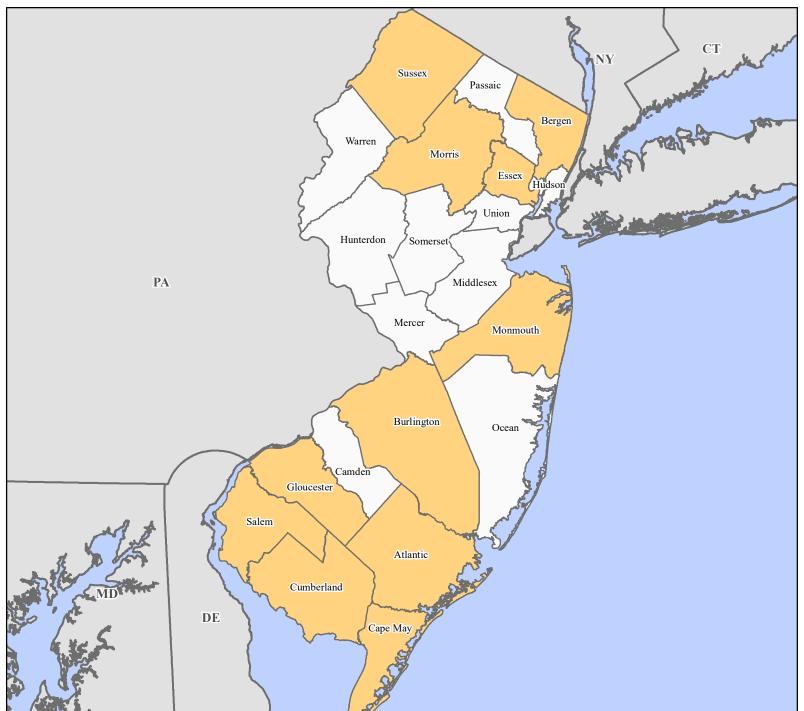

## Data Layer/Map Description:

The types of assistance that have been designated for selected areas in the State of New Jersey.

All areas in the State of New Jersey are eligible for assistance under the Hazard Mitigation Grant Program.

## **Designated Counties**

No Designation

Public Assistance