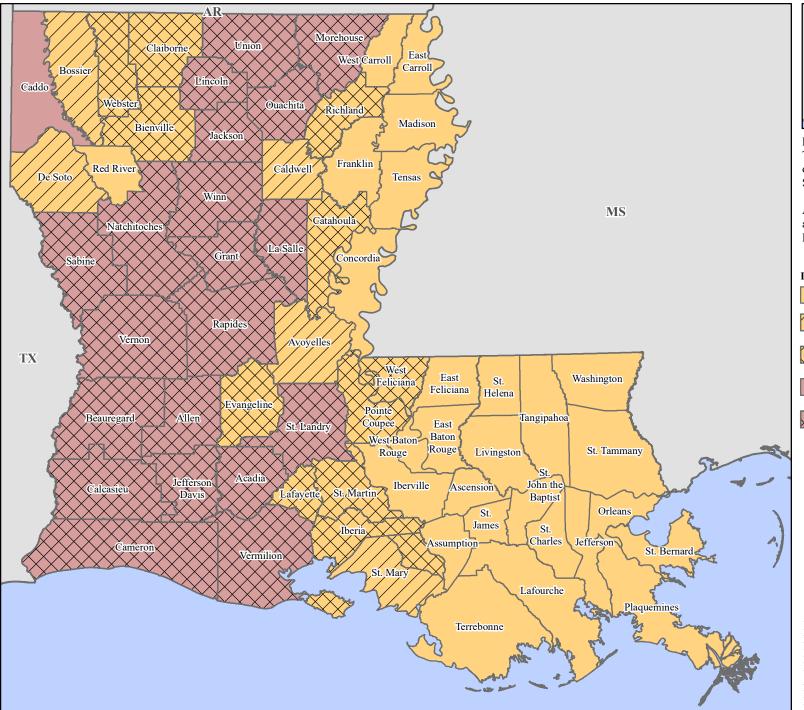

## FEMA-4559-DR, Louisiana Disaster Declaration as of 01/13/2021

## Data Layer/Map Description:

The types of assistance that have been designated for selected areas in the State of Louisiana.

All areas within the State of Louisiana are eligible for assistance under the Hazard Mitigation Grant Program.

## **Designated Counties**

Public Assistance (Category B)

Public Assistance (Categories A and B)

Public Assistance (Categories A - G)

Individual Assistance and Public Assistance (Category B)

Individual Assistance and Public Assistance (Categories A - G)

## **Data Sources:**

FEMA, ESRI;

Initial Declaration: 08/28/2020 Disaster Federal Registry Notice: Amendment #15: 01/13/2021 Datum: North American 1983 Projection: Lambert Conformal Conic