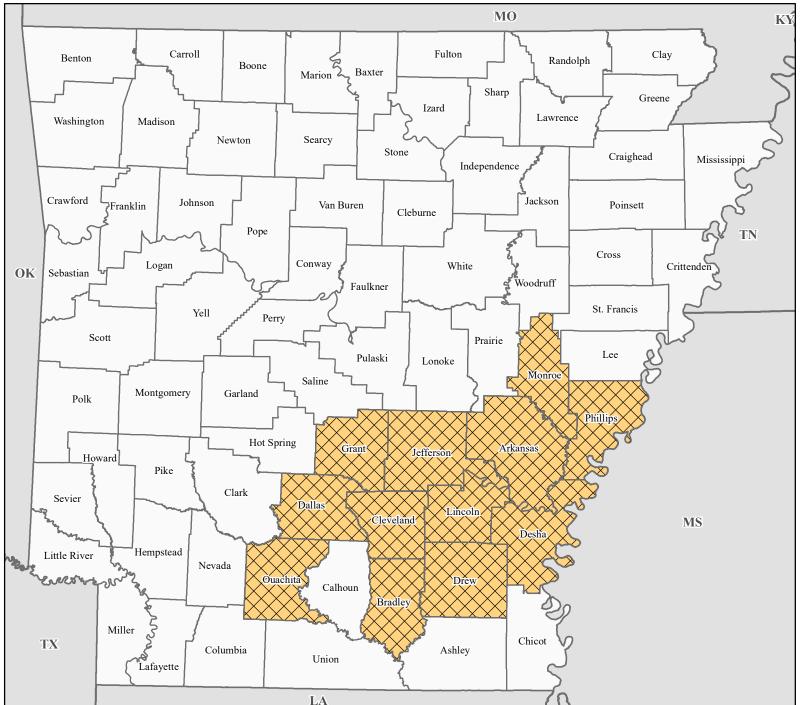

## FEMA-4556-DR, Arkansas Disaster Declaration as of 08/21/2020

## Data Layer/Map Description:

The types of assistance that have been designated for selected areas in the State of Arkansas.

All areas in the State of Arkansas are eligible for assistance under the Hazard Mitigation Grant Program.

## **Designated Counties**

No Designation

Public Assistance (Categories

## **Data Sources:**

FEMA, ESRI;

Initial Declaration: 07/10/2020 Disaster Federal Registry Notice: Amendment #1: 08/21/2020 Datum: North American 1983 Projection: Lambert Conformal Conic

MapID 4debe3ce6b90822201028hqprod