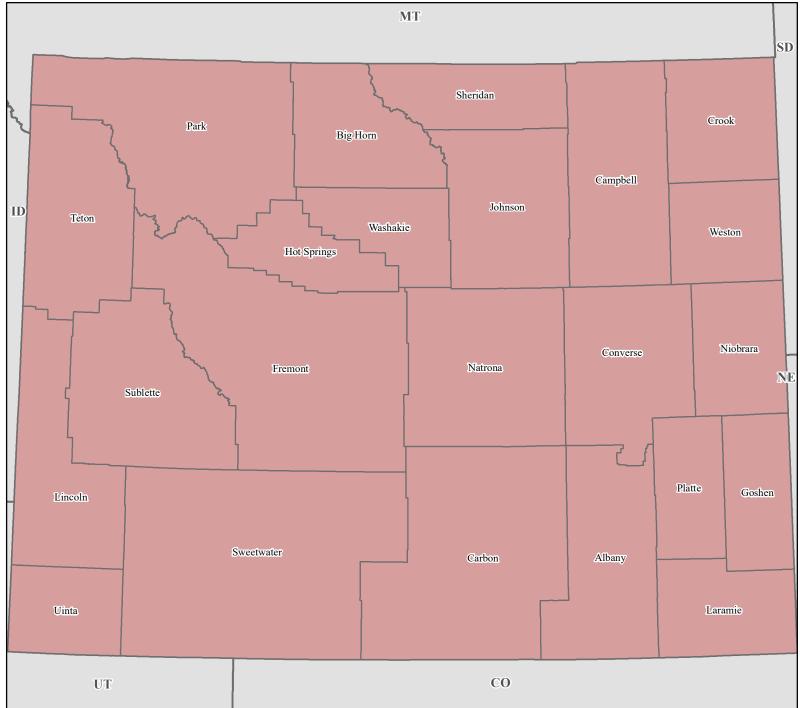

# FEMA-4535-DR, Wyoming Disaster Declaration as of 03/11/2021

## Data Layer/Map Description:

The types of assistance that have been designated for selected areas in the State of Wyoming.

## **Designated Counties**

#### **Individual Assistance:**

Individual Assistance limited to the Crisis Counseling Program and COVID-19 Funeral Assistance under Other Needs Assistance in all areas in the State of Wyoming.

#### **Public Assistance:**

Emergency protective measures (Category B), not authorized under other Federal statutes, including direct federal assistance, for all areas in the State of Wyoming.