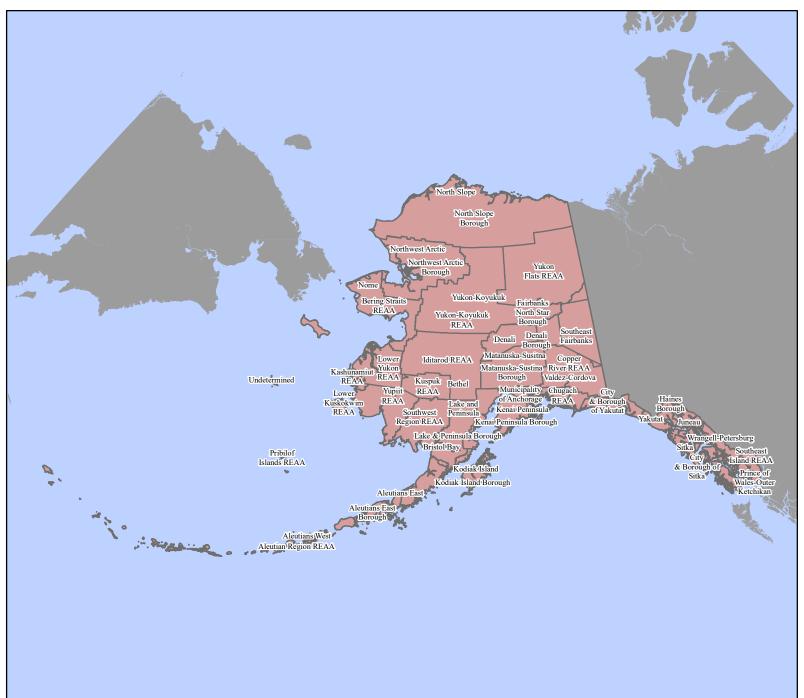

## Data Layer/Map Description:

The types of assistance that have been designated for selected areas in the State of Alaska.

## **Designated Counties**

#### **Individual Assistance:**

Individual Assistance limited to the Crisis Counseling Program and COVID-19 Funeral Assistance under Other Needs Assistance in all areas in the State of Alaska.

#### **Public Assistance:**

Emergency protective measures (Category B), not authorized under other Federal statutes, including direct federal assistance, for all areas in the State of Alaska.