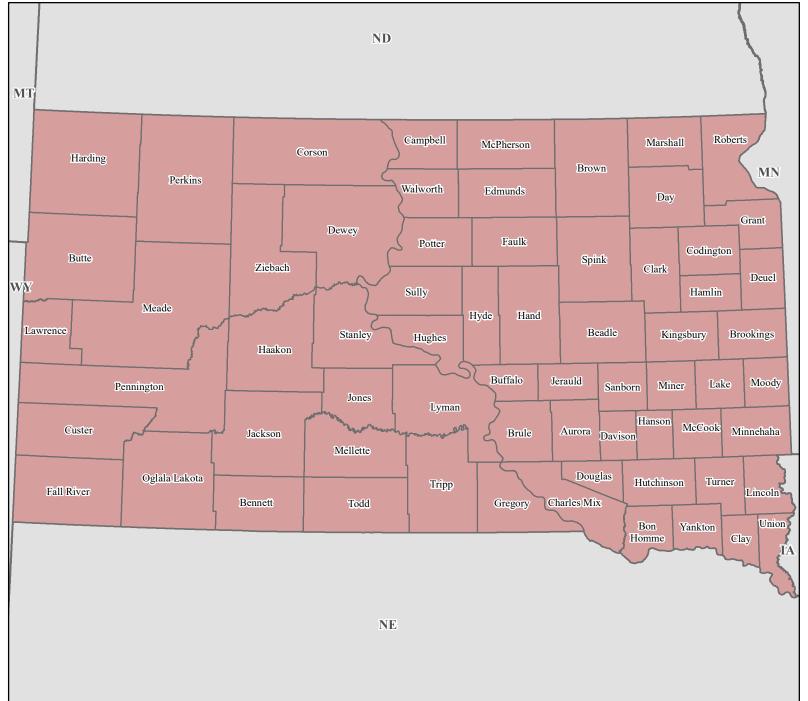

## Data Layer/Map Description:

The types of assistance that have been designated for selected areas in the State of South Dakota.

## **Designated Counties**

### **Individual Assistance:**

Individual Assistance limited to the Crisis Counseling Program and COVID-19 Funeral Assistance under Other Needs Assistance in all areas in the State of South Dakota.

#### **Public Assistance:**

Emergency protective measures (Category B), not authorized under other Federal statutes, including direct federal assistance, for all areas in the State of South Dakota.