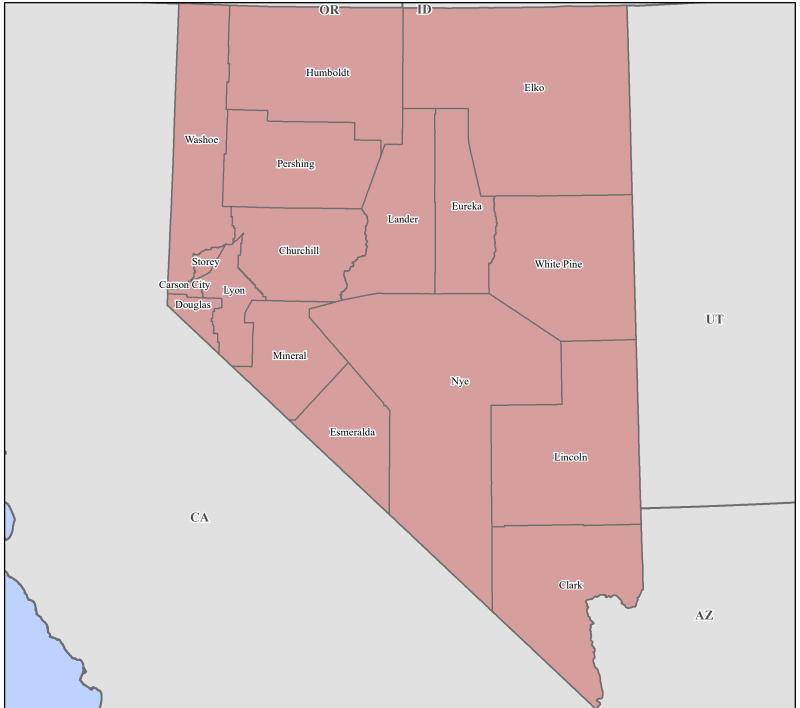

# FEMA-4523-DR, Nevada Disaster Declaration as of 03/11/2021

### Data Layer/Map Description:

The types of assistance that have been designated for selected areas in the State of Nevada.

## **Designated Counties**

#### **Individual Assistance:**

Individual Assistance limited to the Crisis Counseling Program and COVID-19 Funeral Assistance under Other Needs Assistance for all areas in the State of Nevada.

#### **Public Assistance:**

Emergency protective measures (Category B), including direct federal assistance, for all areas in the State of Nevada.