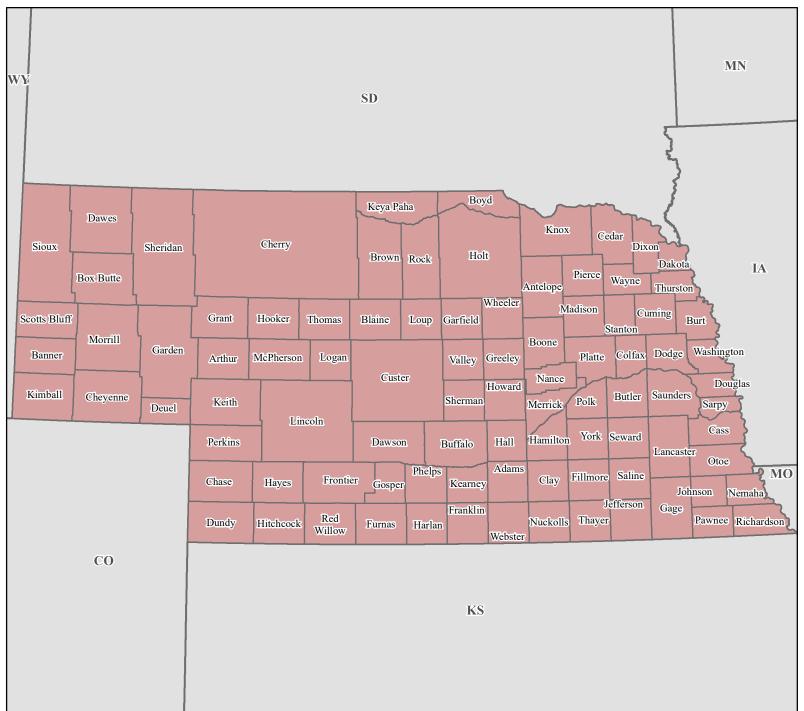

# FEMA-4521-DR, Nebraska Disaster Declaration as of 03/11/2021

### Data Layer/Map Description:

The types of assistance that have been designated for selected areas in the State of Nebraska.

## **Designated Counties**

Individual Assistance and Public Assistance (Category B)

#### **Individual Assistance:**

Individual Assistance limited to the Crisis Counseling Program and COVID-19 Funeral Assistance under Other Needs Assistance in all areas in the State of Nebraska.

#### **Public Assistance:**

Emergency protective measures (Category B), including direct federal assistance, for all areas in the State of Nebraska.