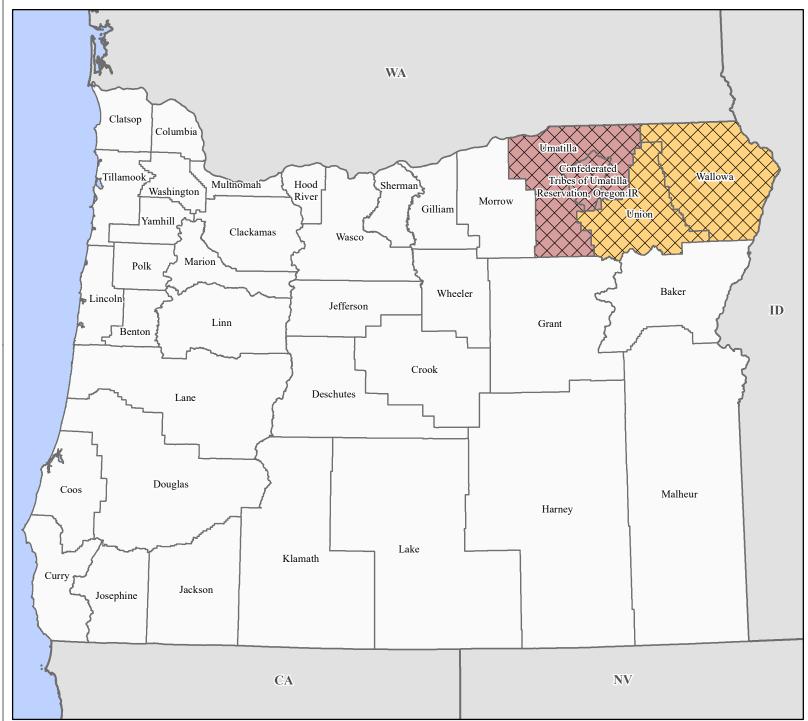

## **Data Layer/Map Description:**

The types of assistance that have been designated for selected areas in the State of Oregon.

All areas in the State of Oregon are eligible for assistance under the Hazard Mitigation Grant Program.

## **Designated Counties**

No Designation

Individual Assistance and Public Assistance (Categories A - G)

Public Assistance (Categories

#### **Additional Designations:**

Individual and Public Assistance for the Confederated Tribes of the Umatilla Indian Reservation