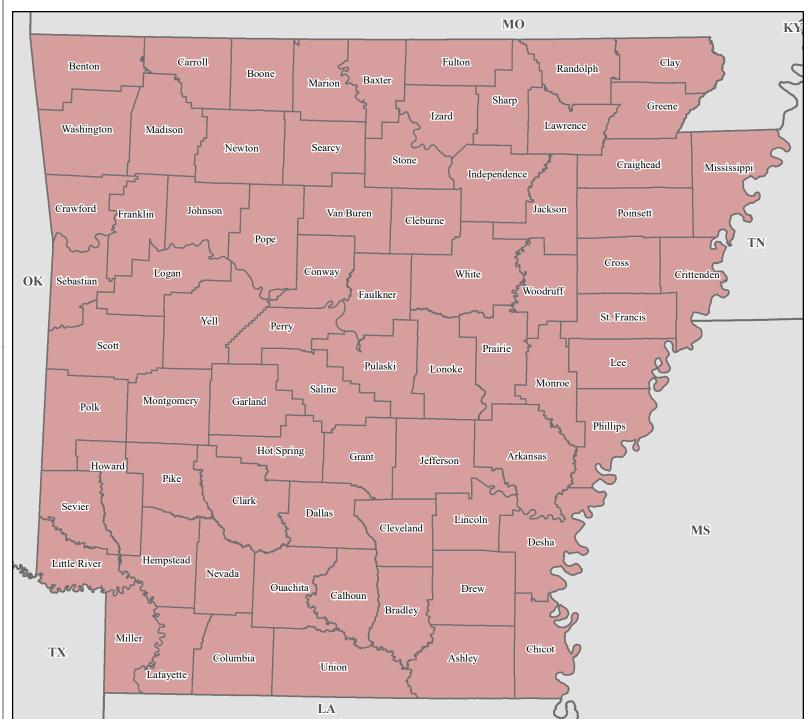

# FEMA-4518-DR, Arkansas Disaster Declaration as of 03/11/2021

# Data Layer/Map Description:

The types of assistance that have been designated for selected areas in the State of Arkansas.

## **Designated Counties**

Individual Assistance and Public Assistance (Category B)