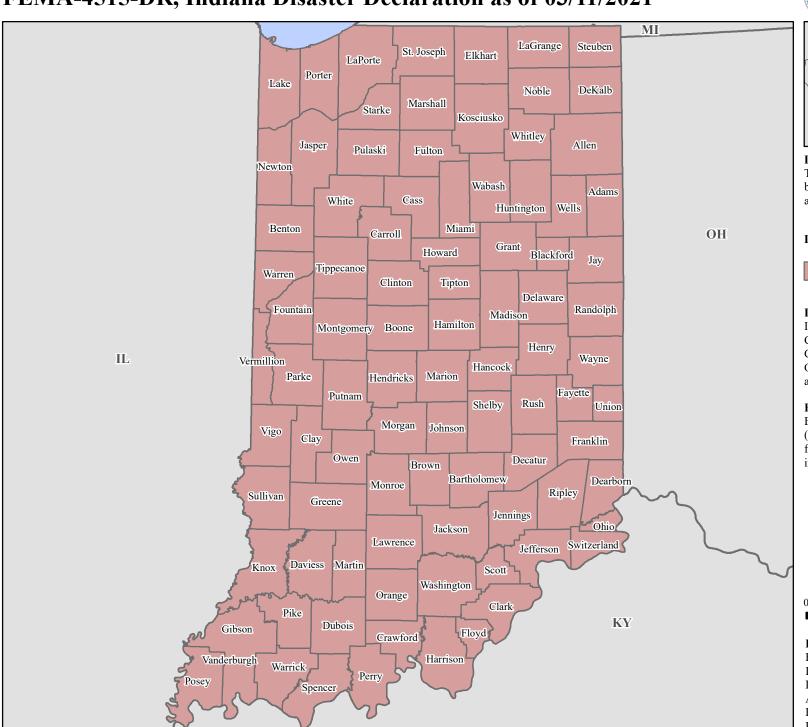

# FEMA-4515-DR, Indiana Disaster Declaration as of 03/11/2021

### **Data Layer/Map Description:**

The types of assistance that have been designated for selected areas in the State of Indiana.

## **Designated Counties**

#### **Individual Assistance:**

Individual Assistance limited to the Crisis Counseling Program and COVID-19 Funeral Assistance under Other Needs Assistance in all areas in the State of Indiana.

#### **Public Assistance:**

Emergency protective measures (Category B), including direct federal assistance, for all areas in the State of Indiana.

#### **Data Sources:**

FEMA, ESRI;

Initial Declaration: 04/03/2020
Disaster Federal Registry Notice:
Amendment #4: 03/11/2021
Datum: North American 1983
Projection: Transverse Mercator