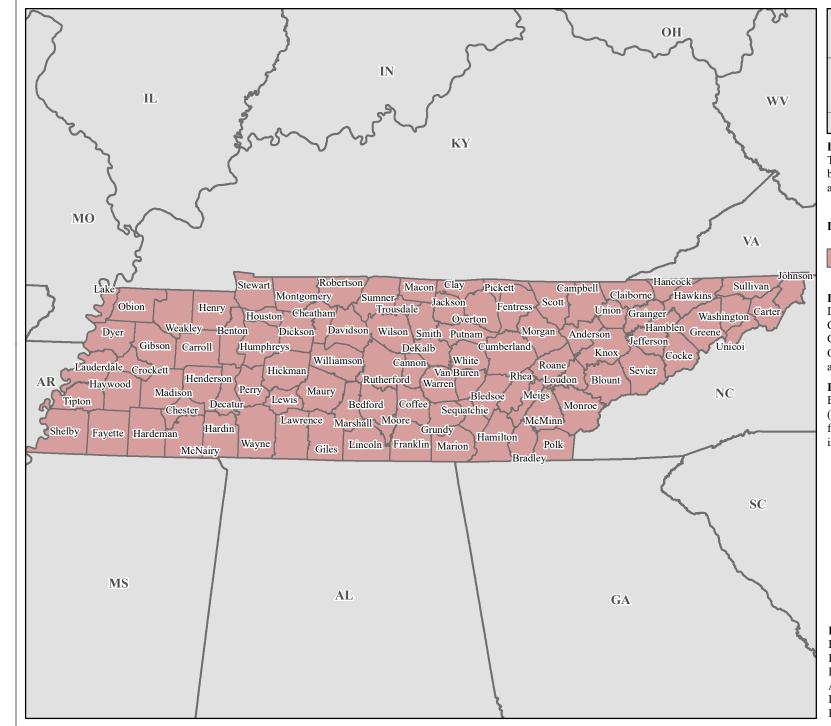

## FEMA-4514-DR, Tennessee Disaster Declaration as of 03/11/2021

**Data Layer/Map Description:** The types of assistance that have been designated for selected areas in the State of Tennessee.

## **Designated Counties**

Individual Assistance and Public Assistance (Category B)

## Individual Assistance:

Individual Assistance limited to the Crisis Counseling Program and COVID-19 Funeral Assistance under Other Needs Assistance for all areas in the State of Tennessee.

## **Public Assistance:**

Emergency protective measures (Category B), including direct federal assistance, for all areas in the State of Tennessee.

Data Sources: FEMA, ESRI; Initial Declaration: 04/02/2020 Disaster Federal Registry Notice: Amendment #3: 03/11/2021 Datum: North American 1983 Projection: Lambert Conformal Conic