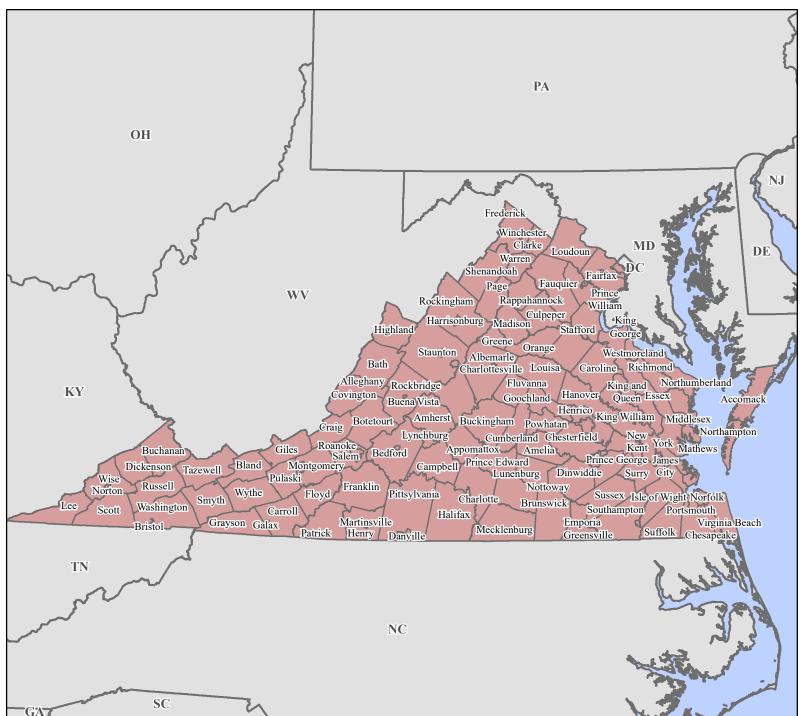

# FEMA-4512-DR, Virginia Disaster Declaration as of 03/11/2021

# Data Layer/Map Description:

The types of assistance that have been designated for selected areas in the Commonwealth of Virginia.

# **Designated Counties**

Individual Assistance and Public Assistance (Category B)

#### **Individual Assistance:**

Individual Assistance limited to the Crisis Counseling Program and COVID-19 Funeral Assistance under Other Needs Assistance in all areas in the Commonwealth of Virginia.

## **Public Assistance:**

Emergency protective measures (Category B), including direct federal assistance, for all areas in the Commonwealth of Virginia.