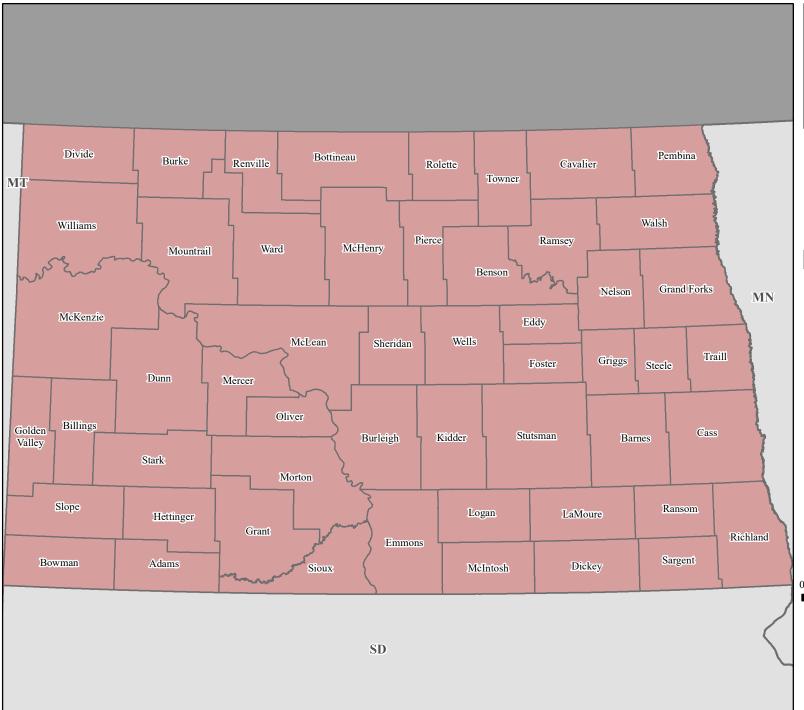

### Data Layer/Map Description:

The types of assistance that have been designated for selected areas in the State of North Dakota.

## **Designated Counties**

Individual Assistance and Public Assistance (Category B)

#### **Individual Assistance:**

Individual Assistance limited to the Crisis Counseling Program in all areas in the State of North Dakota.

#### **Public Assistance:**

Emergency protective measures (Category B), including direct federal assistance, for all areas in the State of North Dakota.