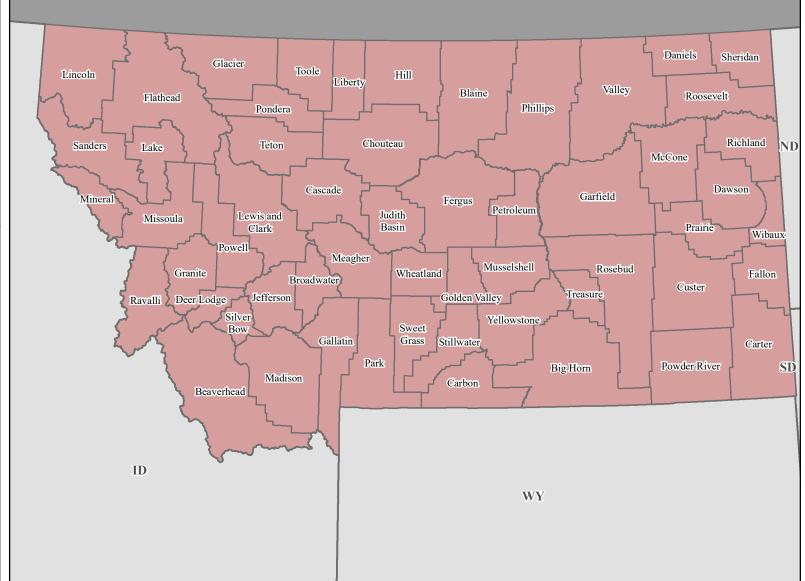

## FEMA-4508-DR, Montana Disaster Declaration as of 07/07/2020

**Data Layer/Map Description:** The types of assistance that have been designated for selected areas in the State of Montana.

## **Designated Counties**

## Individual Assistance:

Individual Assistance limited to the Crisis Counseling Program in all areas in the State of Montana.

## **Public Assistance:**

Emergency protective measures (Category B), including direct federal assistance, for all areas in the State of Montana.

**Data Sources:** FEMA, ESRI; Initial Declaration: 03/31/2020 Disaster Federal Registry Notice: Amendment #1: 07/07/2020 Datum: North American 1983 Projection: Lambert Conformal Conic