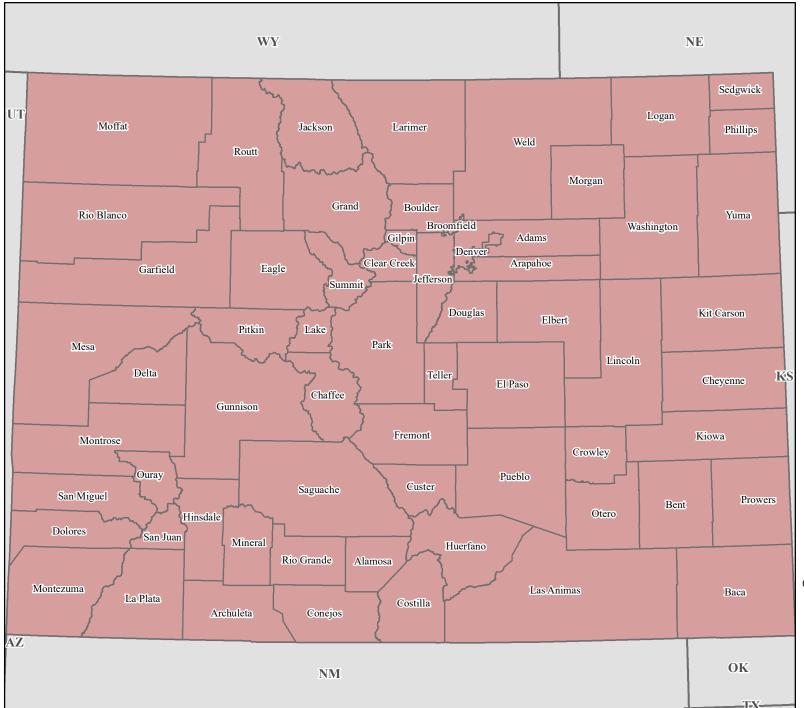

# FEMA-4498-DR, Colorado Disaster Declaration as of 04/30/2020

### Data Layer/Map Description:

The types of assistance that have been designated for selected areas in the State of Colorado.

## **Designated Counties**

Individual Assistance and Public Assistance (Category B)

#### **Individual Assistance:**

Individual Assistance limited to the Crisis Counseling Program in all areas in the State of Colorado.

#### **Public Assistance:**

Emergency protective measures (Category B), including direct federal assistance, for all areas in the State of Colorado.