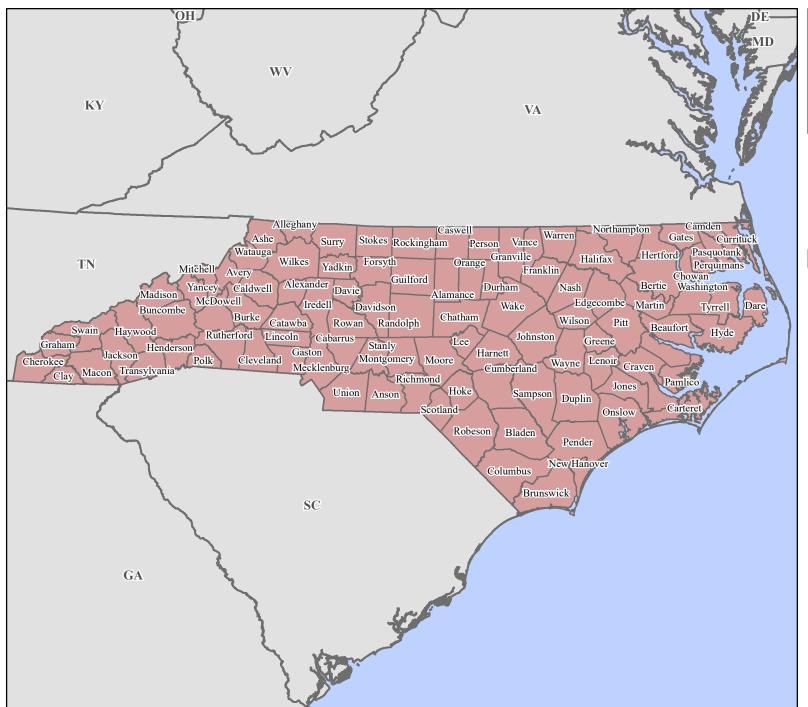

# FEMA-4487-DR, North Carolina Disaster Declaration as of 03/11/2021

### Data Layer/Map Description:

The types of assistance that have been designated for selected areas in the State of North Carolina.

## **Designated Counties**

#### **Public Assistance:**

Emergency protective measures (Category B), not authorized under other Federal statutes, including direct federal assistance, for all areas in the State of North Carolina.