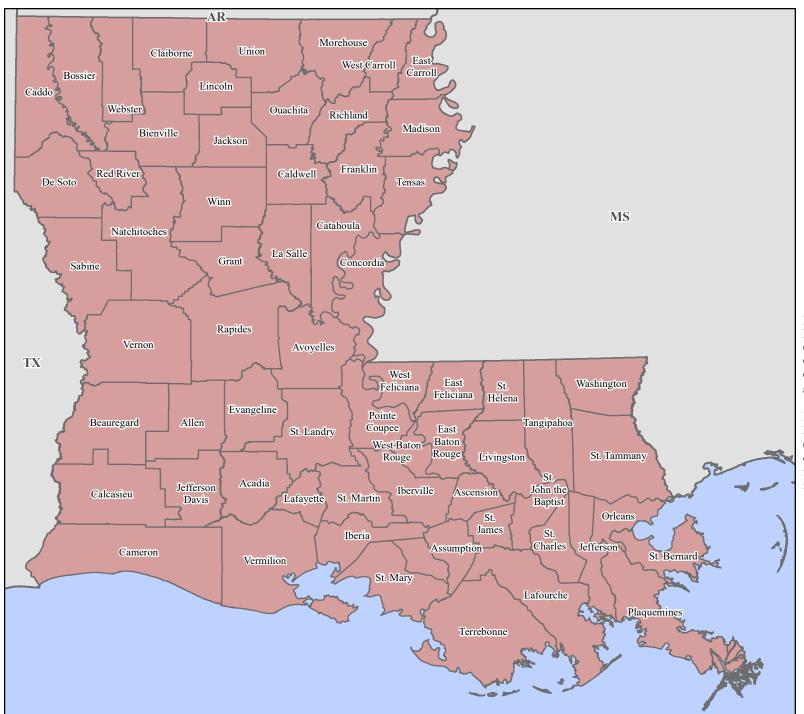

# FEMA-4484-DR, Louisiana Disaster Declaration as of 03/11/2021

## Data Layer/Map Description:

The types of assistance that have been designated for selected areas in the State of Louisiana.

# **Designated Counties**

Individual Assistance and Public Assistance (Category B)

#### **Individual Assistance:**

Individual Assistance limited to the Crisis Counseling Program and COVID-19 Funeral Assistance under Other Needs Assistance in all areas in the State of Louisiana.

#### **Public Assistance:**

Emergency protective measures (Category B), not authorized under other Federal statutes, including direct federal assistance, for all areas in the State of Louisiana.