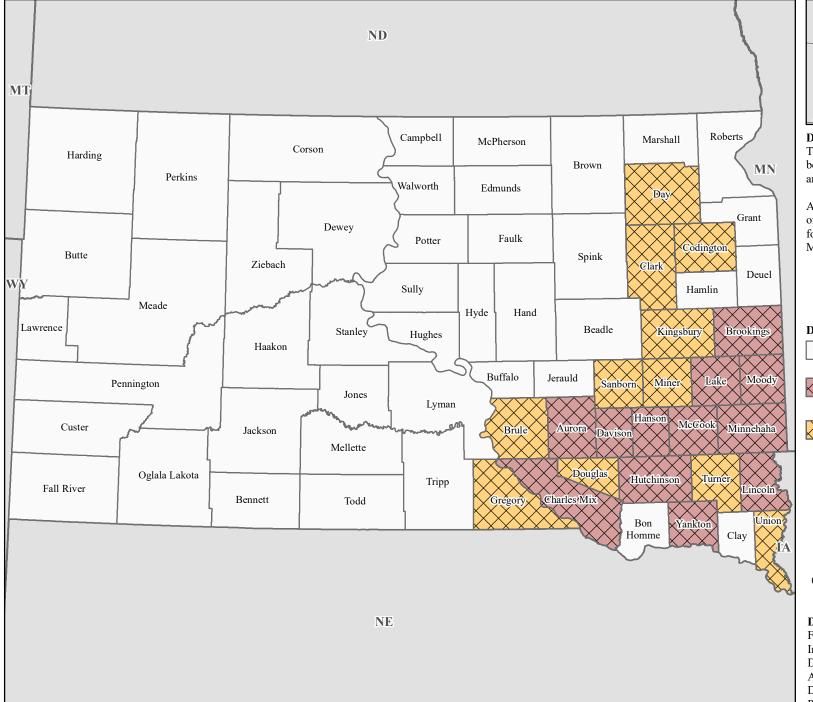

## FEMA-4469-DR, South Dakota Disaster Declaration as of 01/08/2020

## Data Layer/Map Description:

The types of assistance that have been designated for selected areas in the State of South Dakota.

All designated areas in the State of South Dakota are eligible to apply for assistance under the Hazard Mitigation Grant Program.

## **Designated Counties**

No Designation

Individual Assistance and Public Assistance (Categories A - G)

Public Assistance (Categories A - G)

0 10 20 30 40

## **Data Sources:**

FEMA, ESRI;

Initial Declaration: 11/18/2019
Disaster Federal Registry Notice:
Amendment #2: 01/08/2020
Datum: North American 1983
Projection: Lambert Conformal Conic