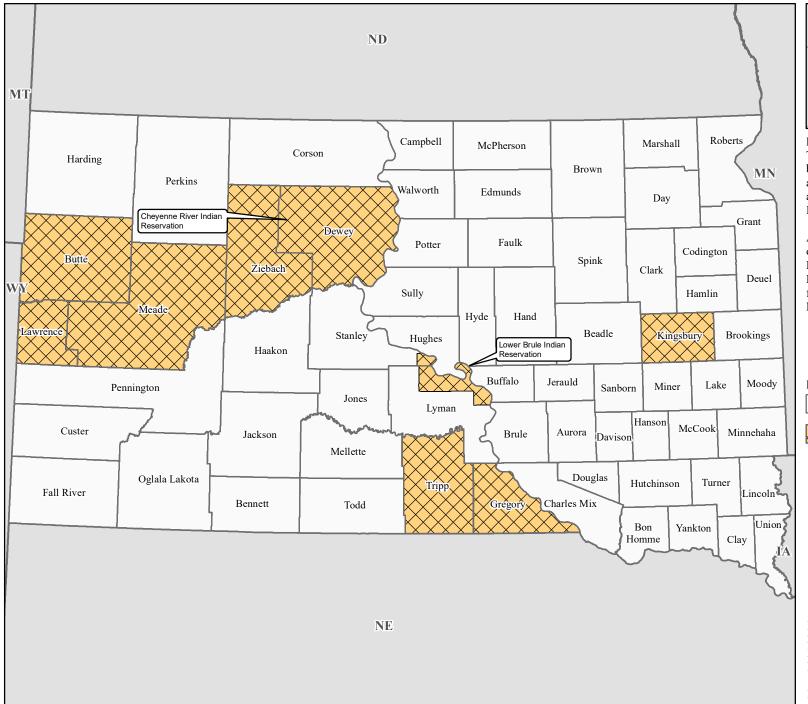

## Data Layer/Map Description:

The types of assistance that have been designated for selected areas in the State of South Dakota and Cheyenne River and Lower Brule Indian Reservations.

All designated areas in the State of South Dakota and Cheyenne River and Lower Brule Indian Reservations.are eligible to apply for assistance under the Hazard Mitigation Grant Program.

## **Designated Counties**

No Designation

Public Assistance (Categories A - G)

0 10 20 30 40