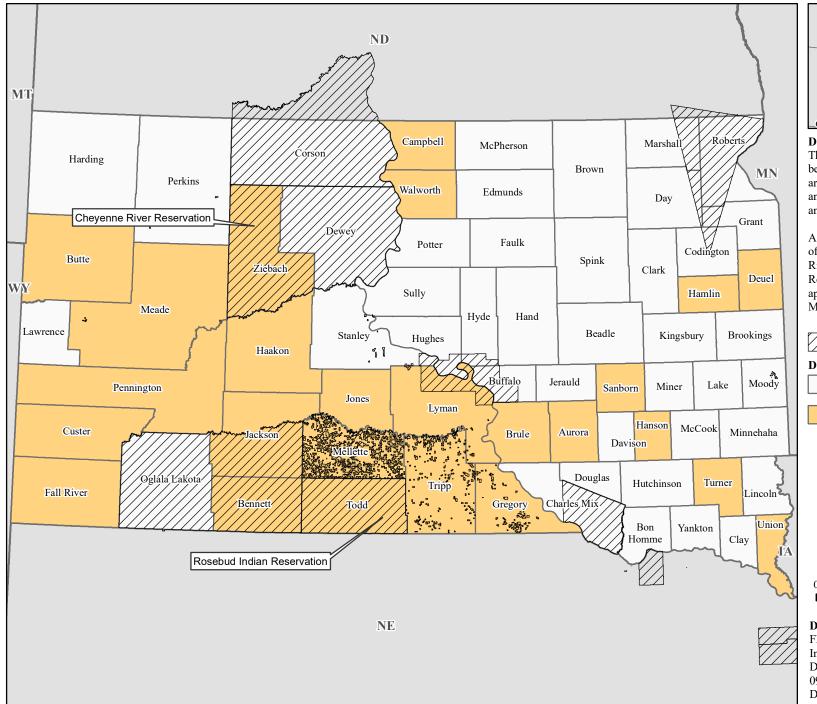

## FEMA-4463-DR, South Dakota Disaster Declaration as of 09/23/2019

## Data Layer/Map Description:

The types of assistance that have been designated for selected areas in the State of South Dakota and Cheyenne River Sioux Reservation and the Rosebud Reservation.

All designated areas in the State of South Dakota and Cheyenne River Sioux Reservation and the Rosebud Reservation are eligible to apply for assistance under the Hazard Mitigation Grant Program.

Indian Reservations

## **Designated Counties**

No Designation

Public Assistance (Categories A - G)

0 10 20 30 40

## **Data Sources:**

FEMA, ESRI:

Initial Declaration: 09/23/2019 Disaster Federal Registry Notice:

09/23/2019

Datum: North American 1983 Projection: Lambert Conformal Conic