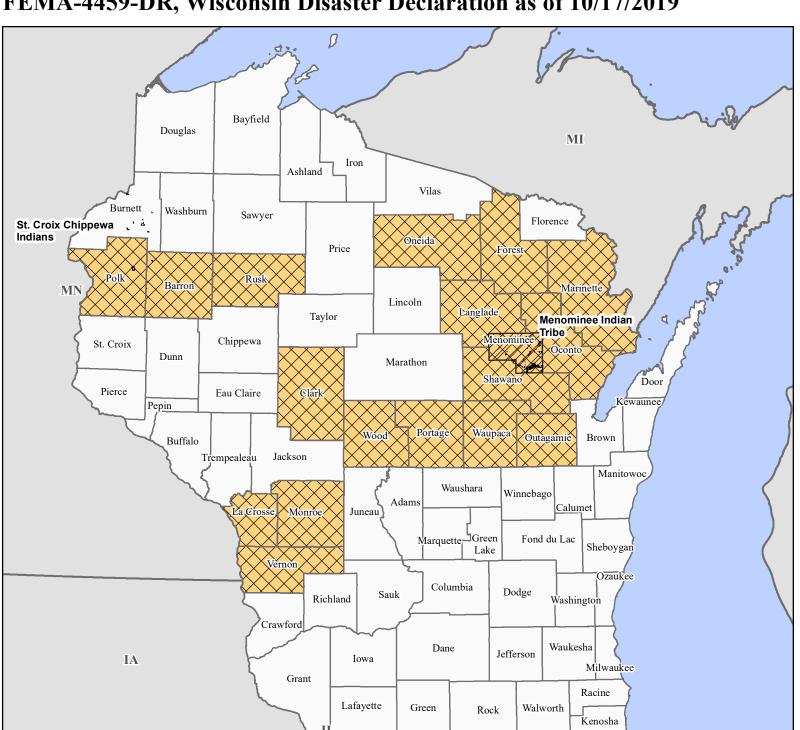

## Data Layer/Map Description:

The types of assistance that have been designated for selected areas in the State of Wisconsin and Menominee Indian Tribe of Wisconsin and the St. Croix Chippewa Indians of Wisconsin.

All areas in the State of Wisconsin and Menominee Indian Tribe of Wisconsin and the St. Croix Chippewa Indians of Wisconsin are eligible to apply for assistance under the Hazard Mitigation Grant Program.

## **Designated Counties**

No Designation

## **Data Sources:**

FEMA, ESRI;

Initial Declaration: 08/27/2019 Disaster Federal Registry Notice: Amendment #1: 10/17/2019 Datum: North American 1983 Projection: Lambert Conformal Conic

MapID 6fce5f6fcb61017191539hqprod