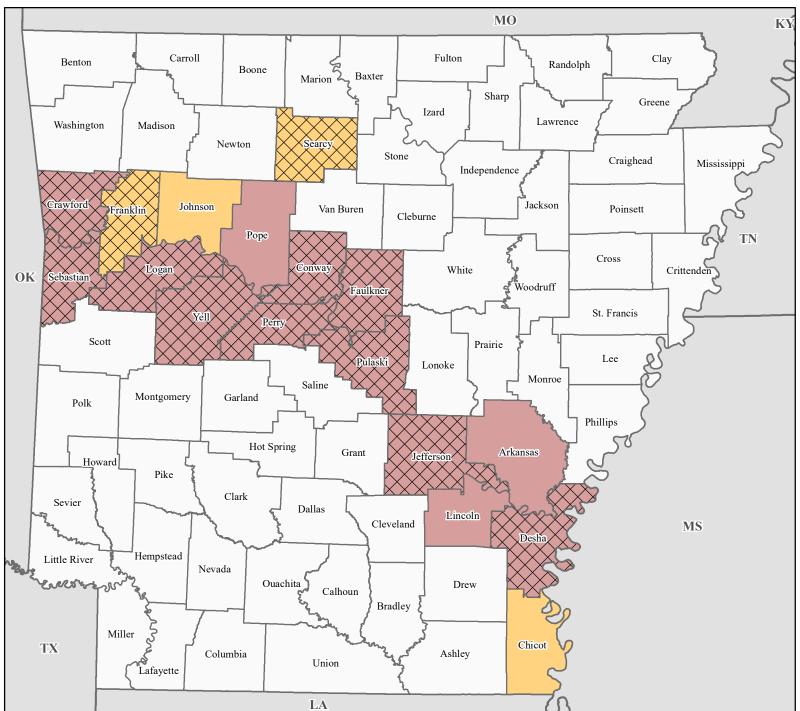

## FEMA-4441-DR, Arkansas Disaster Declaration as of 07/03/2019

## Data Layer/Map Description:

The types of assistance that have been designated for selected areas in the State of Arkansas.

All areas in the State of Arkansas are eligible for assistance under the Hazard Mitigation Grant Program.

## **Designated Counties**

- No Designation
- Public Assistance (Category
- Individual Assistance and Public Assistance (Category
- Individual Assistance and Public Assistance (Categories A G)
- Public Assistance (Categories
- A G)

## **Data Sources:**

FEMA, ESRI;

Initial Declaration: 06/08/2019
Disaster Federal Registry Notice:
Amendment #4: 07/03/2019
Datum: North American 1983
Projection: Lambert Conformal Conic