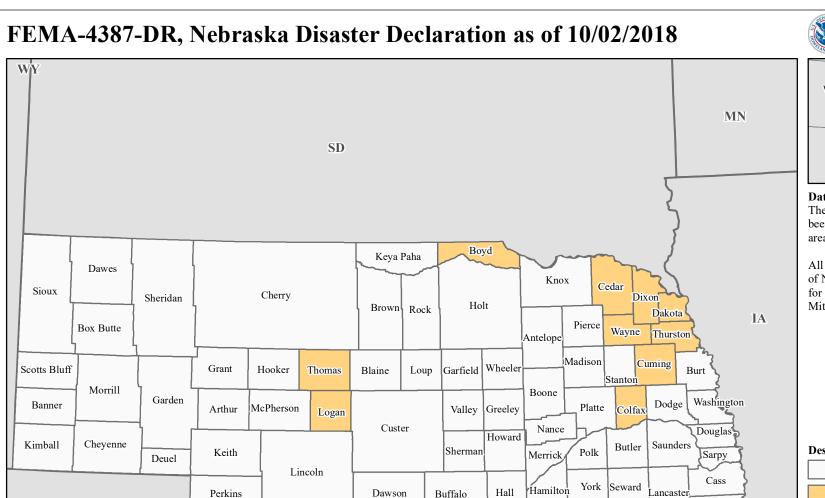

## Data Layer/Map Description:

The types of assistance that have been designated for selected areas in the State of Nebraska.

All designated areas in the State of Nebraska are eligible to apply for assistance under the Hazard Mitigation Grant Program.

## **Data Sources:**

FEMA, ESRI;

Initial Declaration: 08/27/2018
Disaster Federal Registry Notice:
Amendment #1 10/02/2018
Datum: North American 1983

Projection: Lambert Conformal Conic